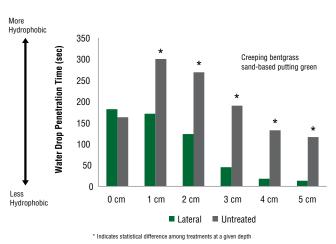

# Latera



## **Wetting Agent for Premium Turf**

- · Improves soil moisture uniformity
- Reduces hydrophobicity and localized dry spot (LDS)
- Increases water infiltration and penetration
- Increases water-use efficiency

Also available in greens-grade granular for broadcast applications





#### Bermudagrass fairway irrigated at 30% ET Replacement





### Lateral maintains turf cover and extends acceptable turf quality under drought conditions





### Lateral reduces soil hydrophobicity and increases soil moisture uniformity





#### **QUALITY ASSURANCE**

Exacto® products are manufactured with pride at our production facility in Sharon, Wisconsin. Each batch is inspected by our Quality Assurance Team to ensure it meets our high standards. © 2020 Exacto®, Inc.