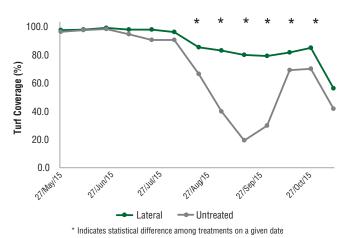

#### Bermudagrass fairway irrigated at 30% ET Replacement

### Lateral maintains turf cover and extends acceptable turf quality under drought conditions