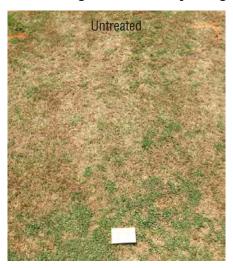

#### Bermudagrass fairway irrigated at 30% ET Replacement

### Lateral maintains turf cover and extends acceptable turf quality under drought conditions

### Lateral reduces soil hydrophobicity and increases soil moisture uniformity