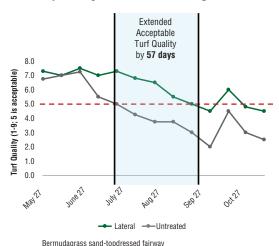

#### Bermudagrass fairway irrigated at 30% ET Replacement

### Lateral maintains turf cover and extends acceptable turf quality under drought conditions