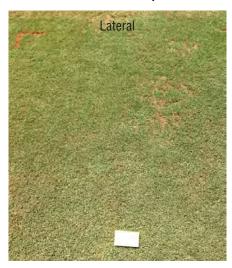

#### Bermudagrass fairway irrigated at 30% ET Replacement

### Lateral maintains turf cover and extends acceptable turf quality under drought conditions

### Lateral reduces soil hydrophobicity and increases soil moisture uniformity