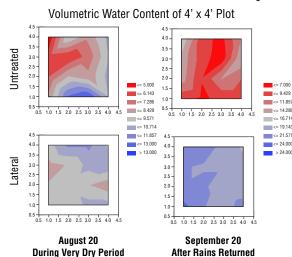

# Latera



## **Wetting Agent for Premium Turf**

- · Improves soil moisture uniformity
- Reduces hydrophobicity and localized dry spot (LDS)
- Increases water infiltration and penetration
- Increases water-use efficiency

Also available in greens-grade granular for broadcast applications





#### Bermudagrass fairway irrigated at 30% ET Replacement





### Lateral maintains turf cover and extends acceptable turf quality under drought conditions





### Lateral reduces soil hydrophobicity and increases soil moisture uniformity





#### **QUALITY ASSURANCE**

Exacto® products are manufactured with pride at our production facility in Sharon, Wisconsin. Each batch is inspected by our Quality Assurance Team to ensure it meets our high standards. © 2020 Exacto®, Inc.